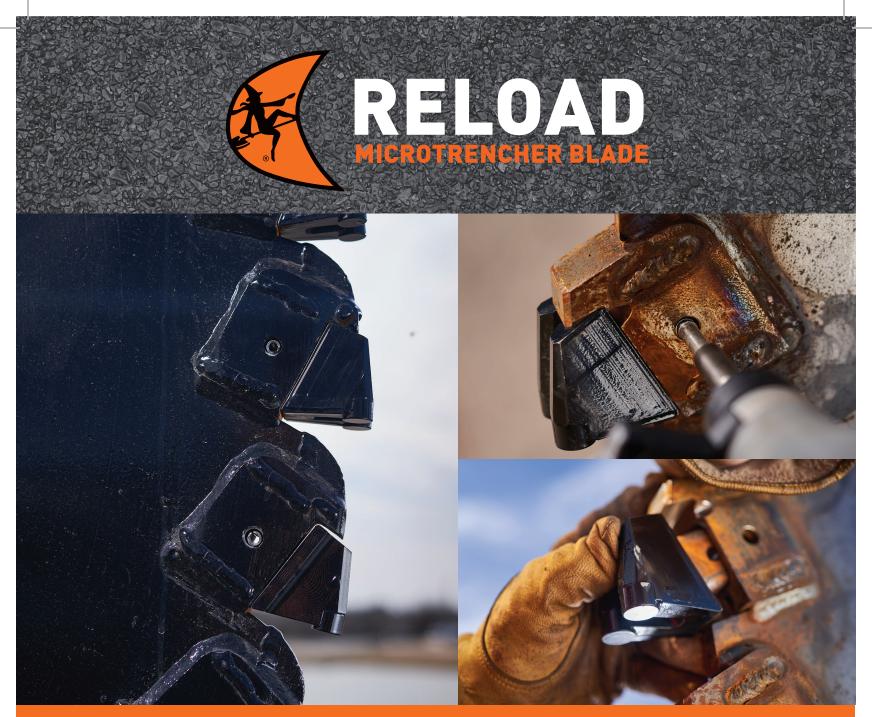

## MINIMIZE MAINTENANCE. MAXIMIZE UPTIME.

Quickly replace damaged or worn bits in the field without ever removing the blade core from the machine.

The Reload Microtrencher Blade's reloadable bits will completely change how you think about maintenance, making the process so easy one crew member can replace every single bit on the blade in as little as 20 minutes.