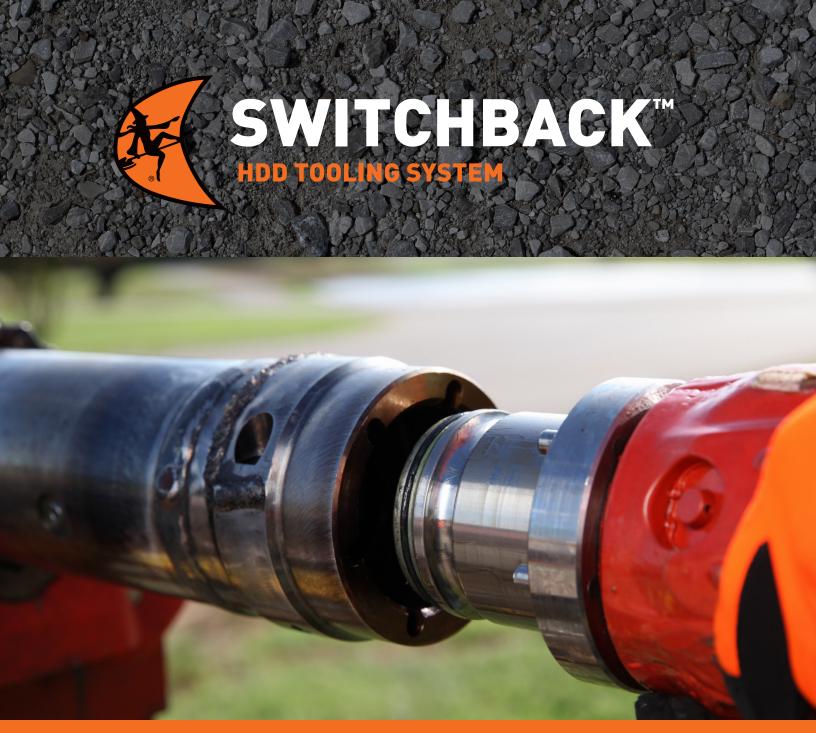

## **QUICK TRANSITIONS**

The SwitchBack system lets you keep the housing on the drill string when pulling product back. The drill bit can also be replaced with a SwitchBack swivel for even faster transitions.

## **SMALL EXIT PIT**

Engineered for simplified tooling changes, this system eliminates the need to remove the housing so a smaller exit pit and less equipment are needed.

### IMPROVED PRODUCTIVITY

The SwitchBack system makes it possible to drill the pilot bore and expose the tooling with a smaller pit, dramatically improving jobsite productivity.

©2021 The Charles Machine Works, Inc.