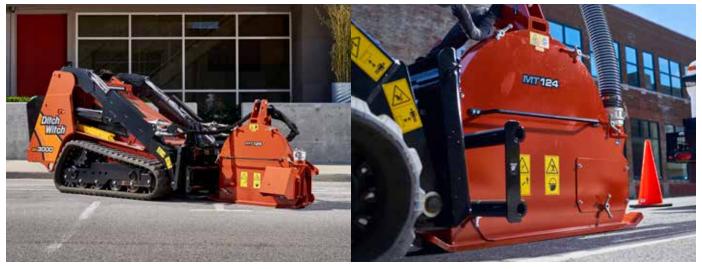

| DIMENSIONS (STD)          | U.S.                 | METRIC            |
|---------------------------|----------------------|-------------------|
| Trencher depth, max       | 12 in                | 305 mm            |
| Trencher depth, min       | 2 in                 | 51 mm             |
| Trench width              | 0.5-1.5 in           | 13-38 mm          |
| Outside to center         | 12 in                | 305 mm            |
| Outside to center         | 47 in                | 1.2 m             |
| Height                    | 46.2 in              | 1.2 m             |
| Length                    | 59 in                | 1.5 m             |
| Width                     | 59 in                | 1.5 m             |
| Attachment mass, no blade | 1102.5 lb            | 500 kg            |
| Blade diameter            | 34 in                | 864 mm            |
| Blade speed               | 150 rpm              | 150 rpm           |
| Saw motor displacement    | 24.7 in <sup>3</sup> | 405 cc            |
| MT122 preferred flow      | 16 gpm (SK1550)      | 60.5 lpm (SK1550) |
| MT124 preferred flow      | 22 gpm (SK3000)      | 83.2 lpm (SK3000) |