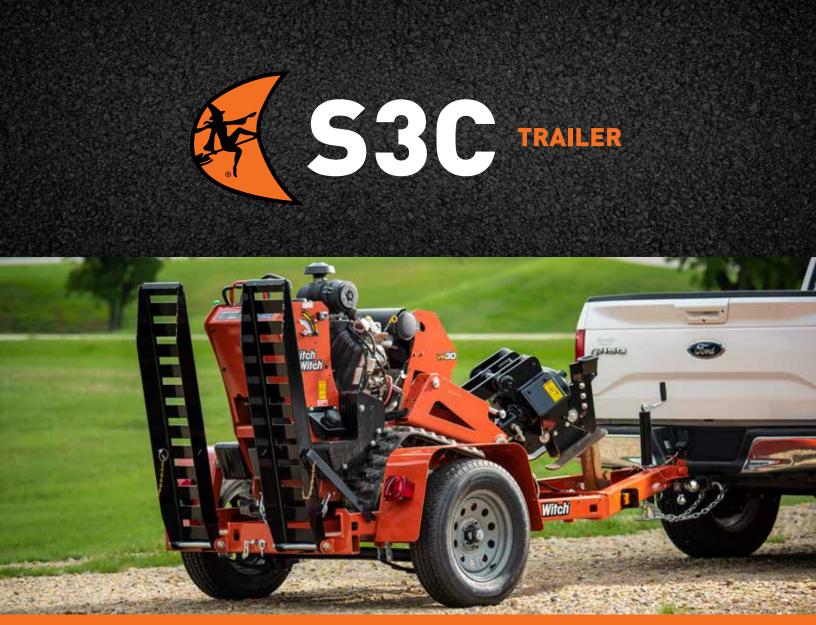

## **RUGGED DESIGN**

Featuring rugged, customer-driven advancements, the S3C trailer is designed specifically for Ditch Witch® pedestiran trenchers, and the VP30 vibratory plow.

## **RAIL SYSTEM**

Features a new rail system for easier loading and unloading.

### **HIGHER LOAD CAPACITY**

The S3C trailer can haul equipment up to 3,500 lbs—a 52 percent capacity increase at a lower price point than its predecessor.

## **UNIVERSAL MOUNTING KIT**

Universal mounting kit with one attachment point eliminates the need for more chains and binders, ideal for any CX-series trencher, RT model or VP30 vibratory plow.

## **IMPROVED DURABILITY**

The S3C features 16-inch wheels and highway-rated tires for improved durability and safety at highway speeds.