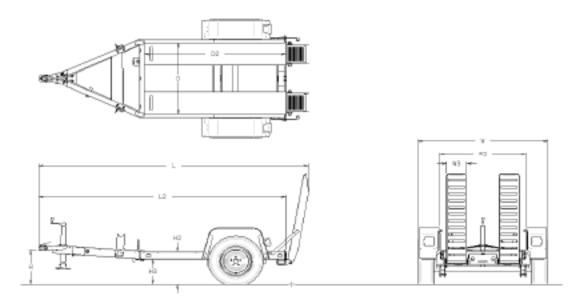

# 53C TRAILER SPECIFICATIONS

| DIMENSIONS    | U.S.        | METRIC       |
|---------------|-------------|--------------|
| D             | 38 in       | 965 mm       |
| D2            | 70 in       | 1.8 m        |
| L             | 133 in      | 3.4 m        |
| L2            | 122 in      | 3.1 m        |
| Н             | 8.5-22.5 in | 216-571.5 mm |
| H2            | 17.6 in     | 447 mm       |
| H3            | 13.6 in     | 345.4 mm     |
| W             | 64.2 in     | 1.6 m        |
| W2            | 42.8 in     | 1.1 m        |
| W3            | 10 in       | 254 mm       |
| Loading Angle | 15°         |              |